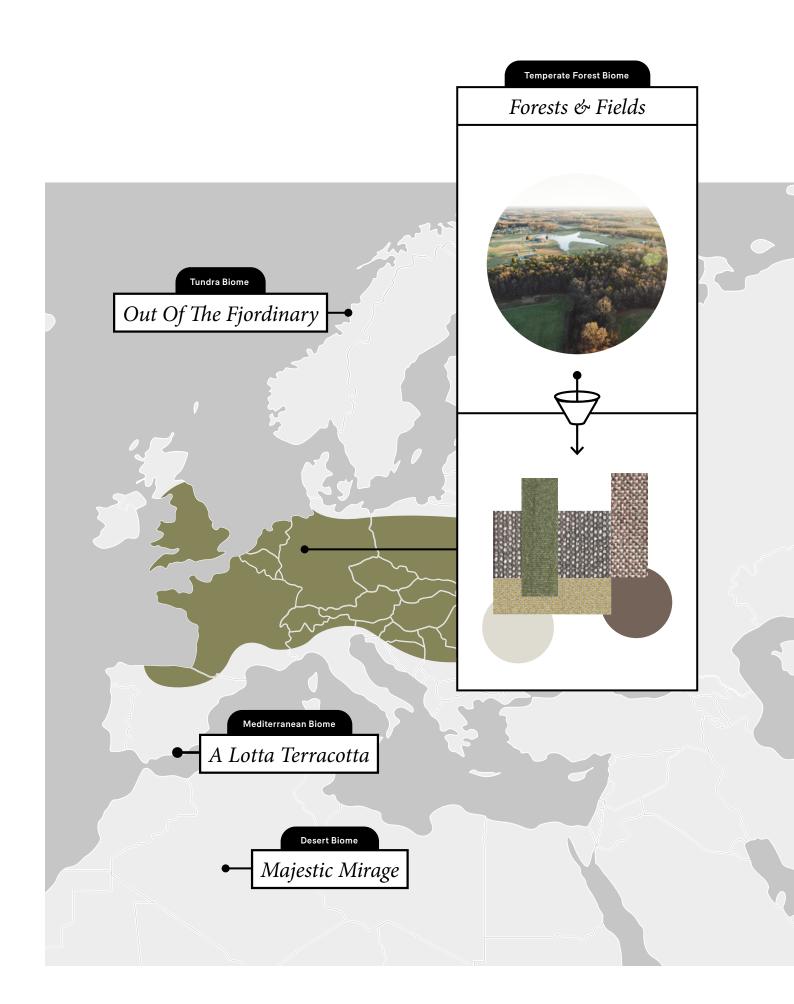

### Forests & Fields

#### A green and rural togetherness biome

Rooted in West-Flemish tradition, we blend temperate forest elements - the main European biome - with local clay and hay for a unique touch.

- 1. Black
- 2. Verdigris
- 3. Reed green
- 4. Earth
- 5. Off white

## Out Of the Fjordinary

#### An alpine togetherness biome

We translated the northern biomes into a balanced color palette, transcending the ordinary through a blend of nature's most incredible beauty.

- 1 2 5 3
- 1. Black
- 2. Off white
- 3. Cobalt blue
- 4. Pistache
- 5. Verdiaris

### A Lotta Terracotta

#### A Mediterranean togetherness biome

Welcome to warm earthy tones and terracotta red shores: this is just the perfect holiday color palette.

- 1. Beach beige
- 2. Cosmic cream
- 3. Copper brown
- 4. Earth
- 5. Off white

## Majestic Mirage

#### A sandy and breezy togetherness biome

Embark on a captivating nighttime escapade where gentle hues of yellows and rich accents cast a mesmerizing allure over the dunes.

- 1. Off white
- 2. Sun yellow
- 3. Cosmic cream
- 4. Cobalt blue
- 5. Beach beige