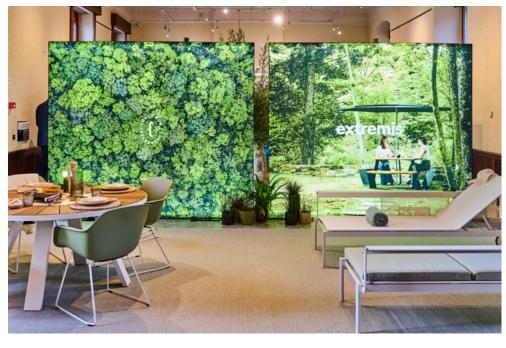

# **ADD TOGETHERNESS & BIOPHILIA WITH IMAGES**

Our banners have the power to convert your showroom into the biome scenery of your choice. A dense forest, a greek island festival or crashing waves on the cliffs? These banners will set the mood for any passerby.

Extremis offers 2 types of banners: Togetherness banners recreate the famous Extremis branding and show people around our products, while Biophilic banners bring in a sampling of nature.

There are 3 ways you can have a banner inside your showroom:

#### THESE FRAMES ARE INDOOR USE ONLY

The black frame is 5,5 cm (without LED) or 14 cm (with LED) thick and is supported by 3 feet. Pick the print of your biome to attach in the frame with a keder. The ALU frame is a one-time cost, you can order the prints separately. The prints are exactly the same for both frames.