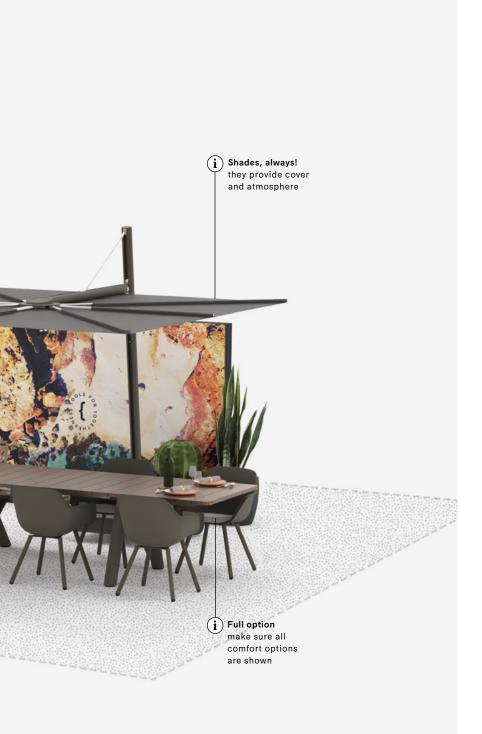

# **ADD TOGETHERNESS & BIOPHILIA WITH IMAGES**

Our banners have the power to convert your showroom into the biome scenery of your choice. A dense forest, a greek island festival or crashing waves on the cliffs? These banners will set the mood for any passerby.

Extremis offers 2 types of banners: Togetherness banners recreate the famous Extremis branding and show people around our products, while Biophilic banners bring in a sampling of nature.

There are 3 ways you can have a banner inside your showroom:

### ADD ITEMS TO SET THE MOOD

Create eye-catching corners that bring in an outdoor feel with these extra tools. Add details to our products that remind visitors of certain togetherness events as they might occur in their own garden or living space. For instance: a newspaper and a croissant instantly gives lazy Sunday morning vibes, setting the mood for a family breakfast or brunch.