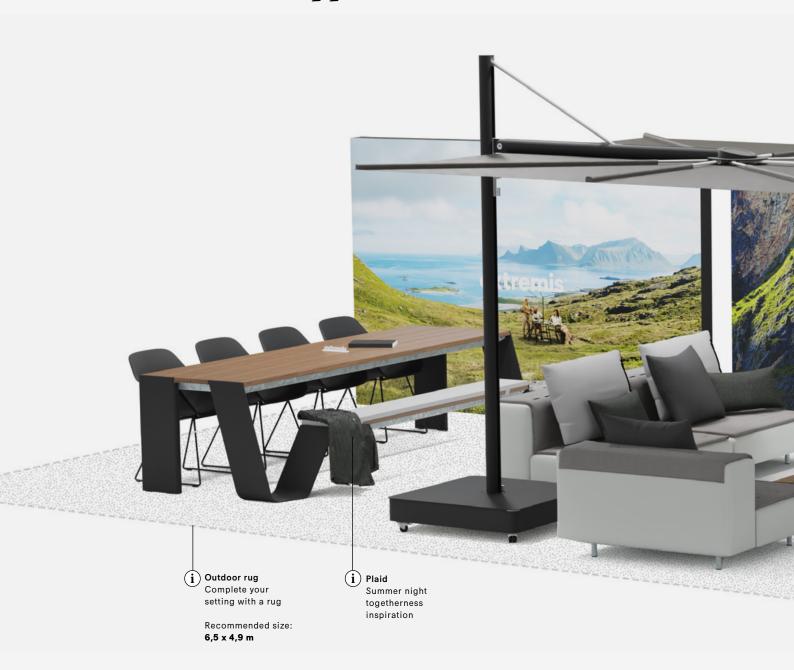

But, who is this brand with pretty designs and fun pictures? It's Extremis! And that's in fact the first thing to make clear. **The Extremis logo** on our products is always subtle. Too subtle for

the visitor of your showroom to locate or identify our collection. That's why we want to introduce extra logo presence on or near our products, for instance with our new Table Signs. We want to visually connect our products to our brand, but also link all Extremis products to each other.

To finish it off, it's important to add details to our products that draw a connection to certain **togetherness events** as they might occur in their own garden or living space. For instance: a newspaper and a croissant instantly gives lazy Sunday morning vibes, setting the mood for a family breakfast or brunch.

New table sign, see page 39

Dummy food: see page 48