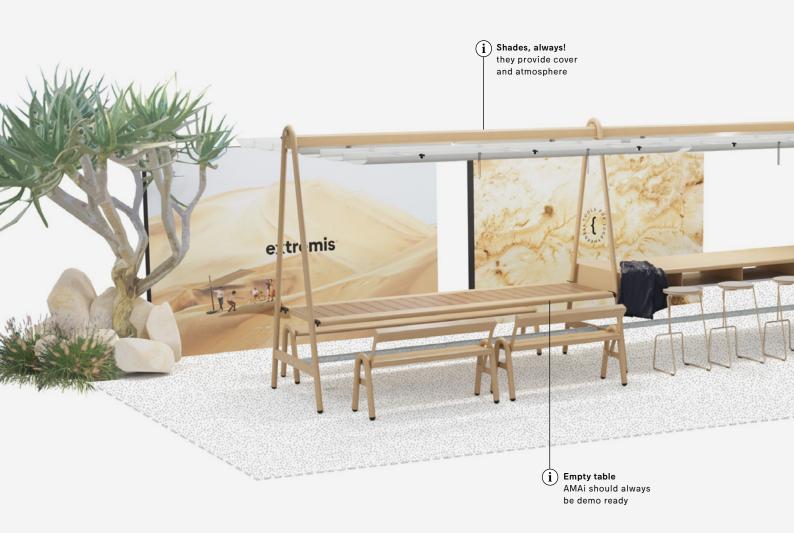

### AMAi + AMAi

#### Alternative products for this biome:

AMAi Catering station  $\rightarrow$  Sol+Luna set

AMAi table → Picnik

AMAi table → Panigiri

#### **PRODUCTS**

- AMAi & Hilo benches, beach beige Coconut cushions
- AMAi catering station, beach beige
- Tiki bar stools, cosmic cream Loto cushions