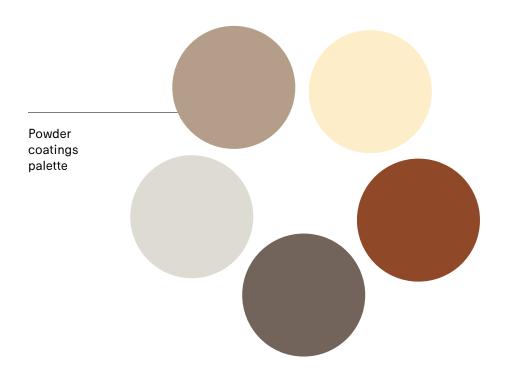

### A Lotta Terracotta

#### A Mediterranean togetherness biome

Welcome to warm earthy tones and terracotta red shores: this is just the perfect holiday color palette.

- 1. Beach beige
- 2. Cosmic cream
- 3. Copper brown
- 4. Earth
- 5. Off white