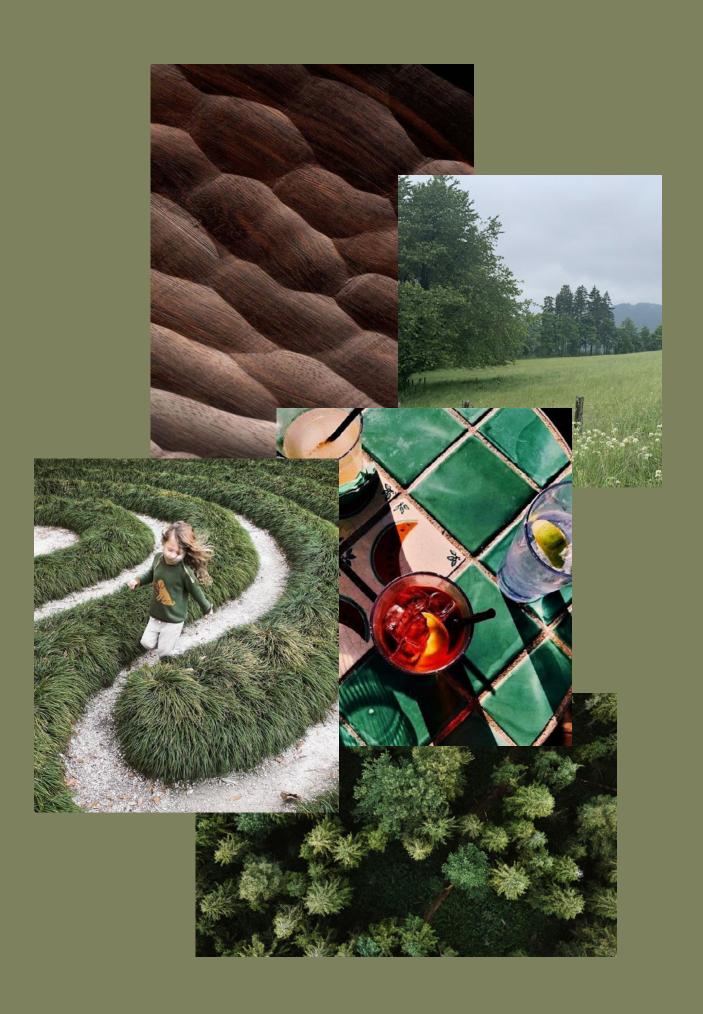

### Forests & Fields

#### A green and rural togetherness biome

Rooted in West-Flemish tradition, we blend temperate forest elements - the main European biome - with local clay and hay for a unique touch.

- 1. Black
- 2. Verdigris
- 3. Reed green
- 4. Earth
- 5. Off white