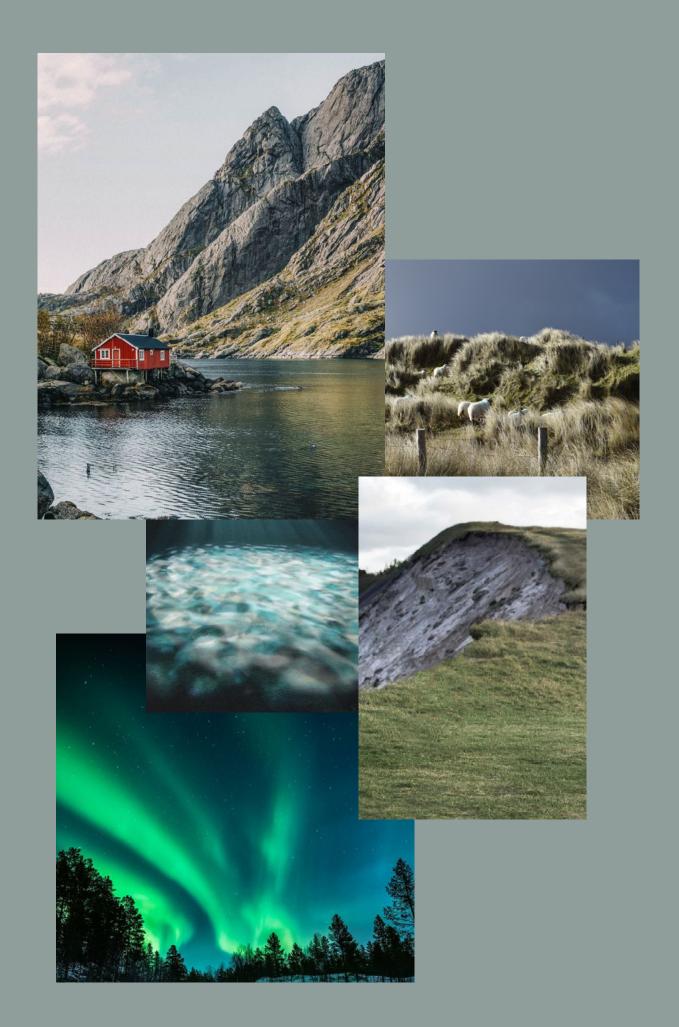

## Out Of the Fjordinary

#### An alpine togetherness biome

We translated the northern biomes into a balanced color palette, transcending the ordinary through a blend of nature's most incredible beauty.

- 1 2 5 3
- 1. Black
- 2. Off white
- 3. Cobalt blue
- 4. Pistache
- 5. Verdiaris

Welcome to our most Nordic biome, where vibrant fresh greens pop against the rocky backdrop. Deep black contrasts with snowy white, just like our warm comfort options contrast with the chilly environment, turning your outdoor space into a cocoon in the middle of nature.