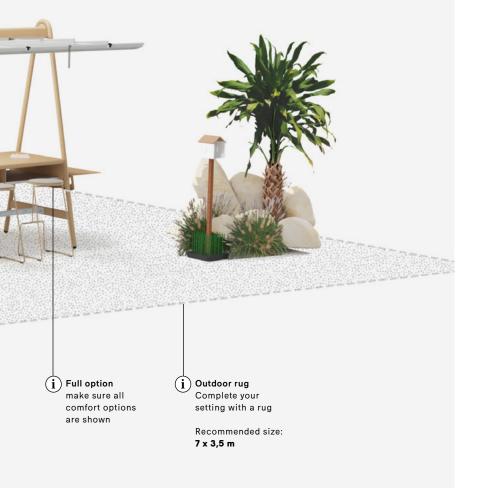

It's obvious that you need to be able to breathe while sitting around a tool for togetherness — this might be the most important biophilic principle — so take into account the recommended area for each piece. Read about the Biophilic Design Principles on our website.

#### **Togetherness Biome**

[noun]

A showroom setting where fauna, flora and Tools for Togetherness live together happily and have adapted to a specific colour palette, based on the vegetation zone they're in.

#### The biophilic tool for showroom planning

Biomes are the large vegetation zones of the earth. Land is divided according to its flora: the Mediterranean biome, the Desert biome, the Tundra biome, and so on. Each biome undeniably evokes a certain atmosphere. We drew on them to design color palettes and product settings for your showroom. Not only to make the decision process easier and quicker, but above all, to add natural elements and human spontaneity to the setting.

We call them 'Togetherness Biomes.' Discover all four of them and choose which ones you'd like to present in your shop. From now on, you can avoid the decision paralysis when choosing the color of each cushion, and instead refer to the biome.