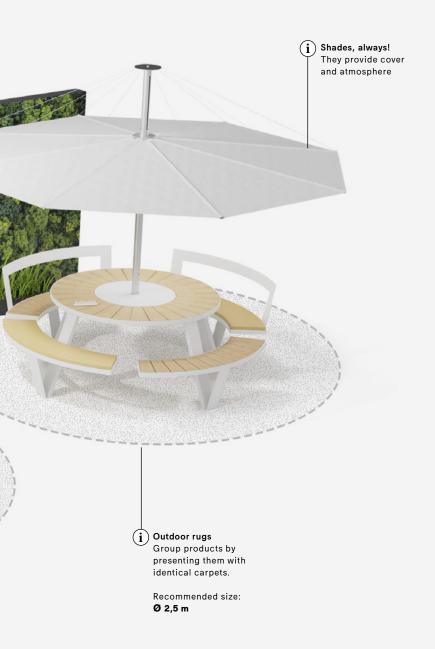

It's obvious that you need to be able to breathe while sitting around a tool for togetherness — this might be the most important biophilic principle — so take into account the recommended area for each piece. Read about the Biophilic Design Principles on our website.

#### **Togetherness Biome**

[noun]

A showroom setting where fauna, flora and Tools for Togetherness live together happily and have adapted to a specific colour palette, based on the vegetation zone they're in.

#### The biophilic tool for showroom planning

Biomes are the large vegetation zones of the earth. Land is divided according to its flora: the Mediterranean biome, the Desert biome, the Tundra biome, and so on. Each biome undeniably evokes a certain atmosphere. We drew on them to design color palettes and product settings for your showroom. Not only to make the decision process easier and quicker, but above all, to add natural elements and human spontaneity to the setting.

We call them 'Togetherness Biomes.' Discover all four of them and choose which ones you'd like to present in your shop. From now on, you can avoid the decision paralysis when choosing the color of each cushion, and instead refer to the biome.