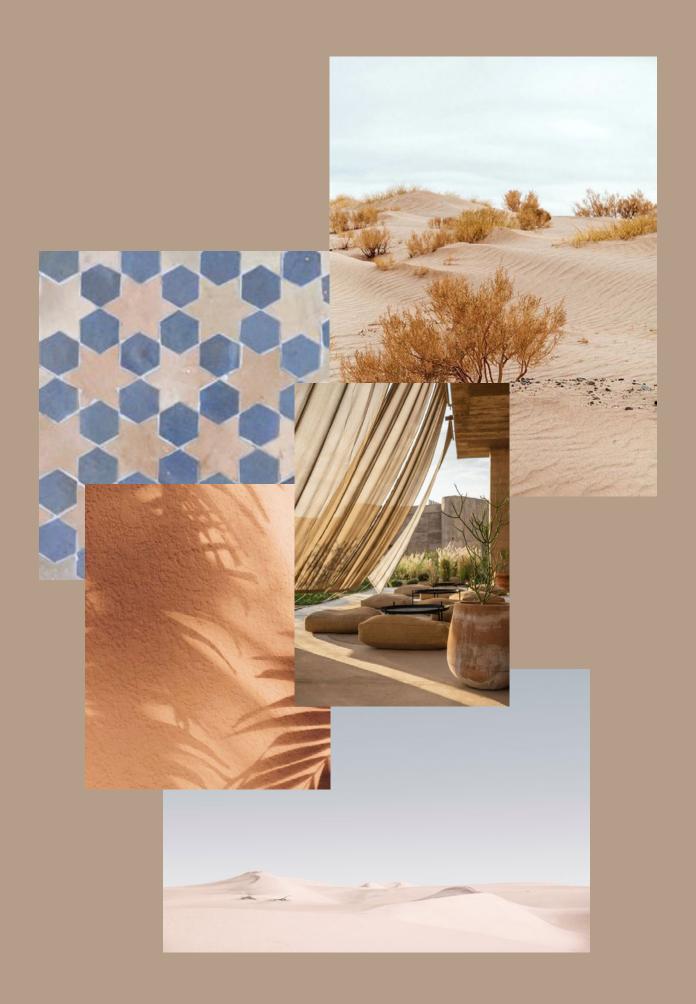

## Majestic Mirage

#### A sandy and breezy togetherness biome

Embark on a captivating nighttime escapade where gentle hues of yellows and rich accents cast a mesmerizing allure over the dunes.

- 1. Off white
- 2. Sun yellow
- 3. Cosmic cream
- 4. Cobalt blue
- 5. Beach beige

- 1. Marble
- 2. Coconut
- 3. Craps
- 4. Biscuit
- 5. Indigo
- 6. Loto

Our Soundtrack:

SPOTIFY PLAYLIST

An oasis in the Arabic desert surprises with rich fabrics and desaturaded greenery, creating a majestic haven. Textures, food & drinks and other decoration contrast with the arid landscape. The oasis, a mirage of luxury, invites weary travelers to find respite in its opulent embrace.