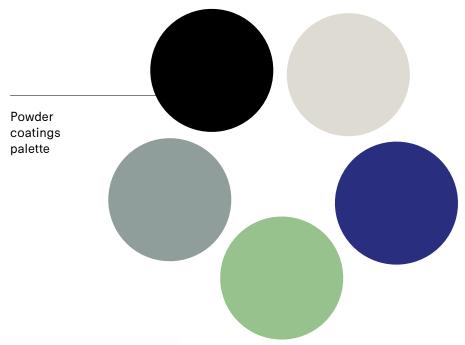

#### **Togetherness Biome**

[noun]

A showroom setting where fauna, flora and Tools for Togetherness live together happily and have adapted to a specific colour palette, based on the vegetation zone they're in.

#### The biophilic tool for showroom planning

Biomes are the large vegetation zones of the earth. Land is divided according to its flora: the Mediterranean biome, the Desert biome, the Tundra biome, and so on. Each biome undeniably evokes a certain atmosphere. We drew on them to design color palettes and product settings for your showroom. Not only to make the decision process easier and quicker, but above all, to add natural elements and human spontaneity to the setting.

We call them 'Togetherness Biomes.' Discover all four of them and choose which ones you'd like to present in your shop. From now on, you can avoid the decision paralysis when choosing the color of each cushion, and instead refer to the biome.