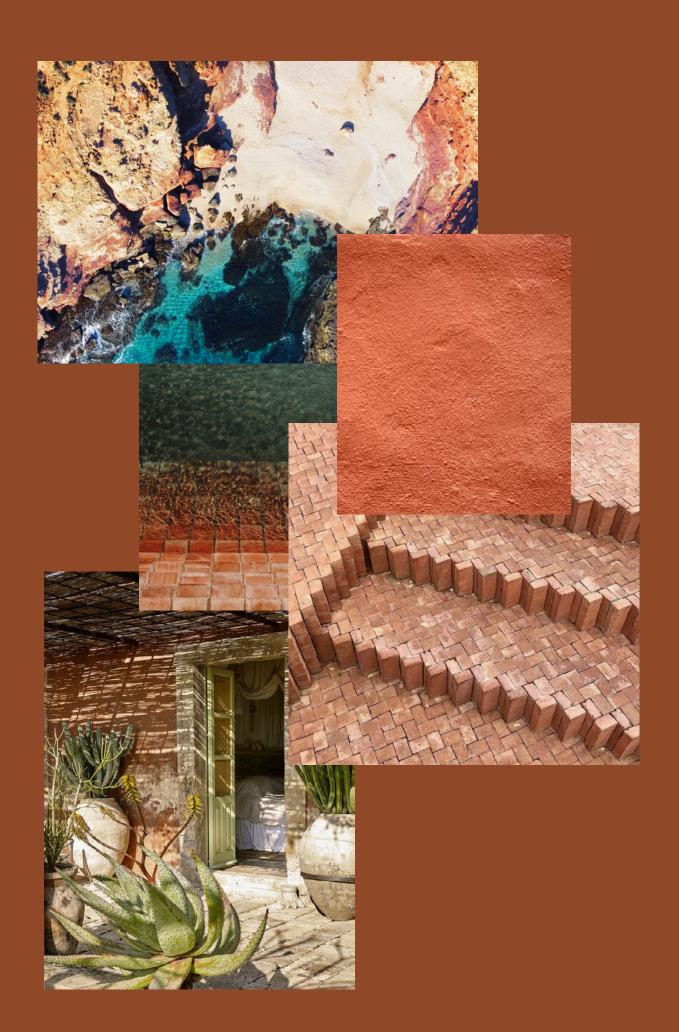

### A Lotta Terracotta

#### A Mediterranean togetherness biome

Welcome to warm earthy tones and terracotta red shores: this is just the perfect holiday color palette.

- 1. Beach beige
- 2. Cosmic cream
- 3. Copper brown
- 4. Earth
- 5. Off white

- 1. Marble
- 2. Biscuit
- 3. Coconut
- 4. Blush
- 5. Rust
- 6. Indigo
- 7. Dark taupe

Our Soundtrack:

SPOTIFY PLAYLIST

Time seems to slow down, and the air is filled with the sweet aroma of blooming citrus orchards. The Mediterranean way of life is synonymous with relaxation and a slower pace. Immerse yourself in the laid-back ambiance of 'A Lotta Terracotta.'