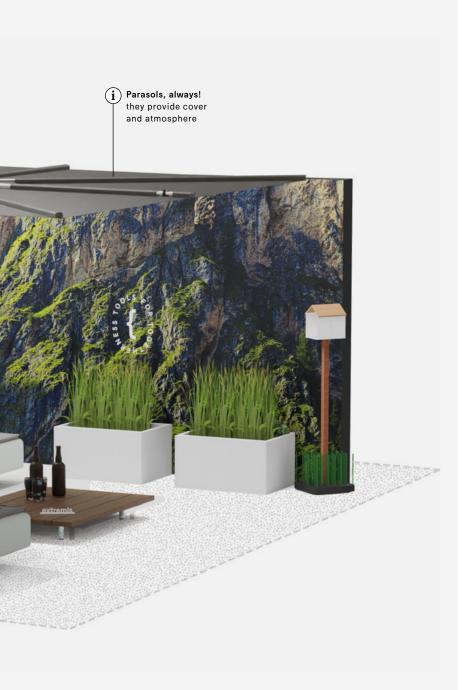

## **ADD OUR LOGO**

Our Logo stickers define the tools for togetherness area, while our new table signs confirm the visitors presumption: this is definetly an Extremis product. This sturdy logo, suitable for in- and outdoor spaces, serves as a quality label on top of each table, and links them all to each other.

For more info on specific products, just scan the code on our new QR table tags, and learn all about the added value of our range.

The birdhouse on the other hand is ideal for displaying and distributing our pocket catalogues, subtly adding some Extremis and tools for togetherness branding to the showroom. It is the perfect size to hold 13 Extremis catalogues.