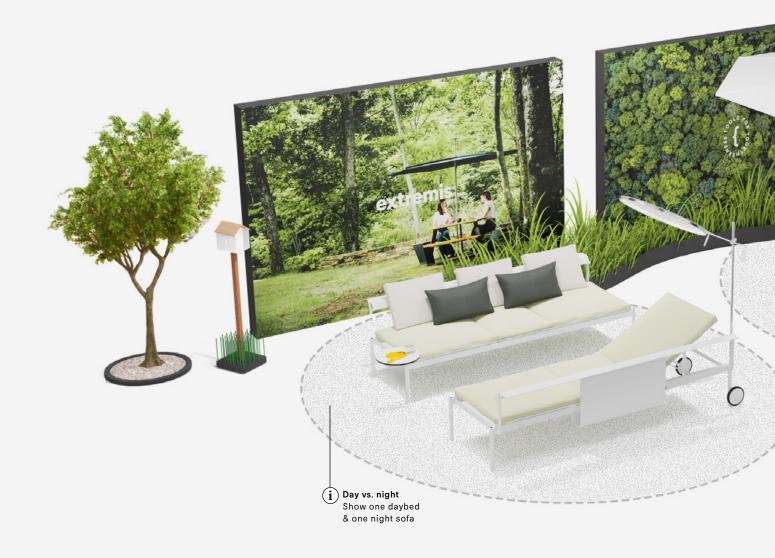

#### **Togetherness Biome**

[noun]

A showroom setting where fauna, flora and Tools for Togetherness live together happily and have adapted to a specific colour palette, based on the vegetation zone they're in.

## What are Togetherness Biomes?

#### The biophilic tool for showroom planning

Biomes are the large vegetation zones of the earth. Land is divided according to its flora: the Mediterranean biome, the Desert biome, the Tundra biome, and so on. Each biome undeniably evokes a certain atmosphere. We drew on them to design color palettes and product settings for your showroom. Not only to make the decision process easier and quicker, but above all, to add natural elements and human spontaneity to the setting.

We call them 'Togetherness Biomes.' Discover all four of them and choose which ones you'd like to present in your shop. From now on, you can avoid the decision paralysis when choosing the color of each cushion, and instead refer to the biome.

TAKE THE BIOPHILIC DESIGN PRINCIPLES INTO ACCOUNT

CHOOSE A MATCHING TOGETHERNESS BIOME FOR YOUR SHOWROOM

GIVE THE PRODUCTS
THE SPACE THEY NEED